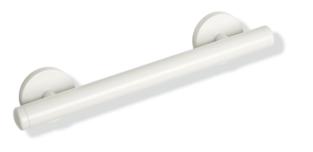

## Properties

Grab bar (USA) from System 800 K

- · straight rail with supports straight to the wall and roses
- for holding onto and as a support
- with corrosion-protected steel core throughout
- length 42 inch (1067 mm), rail diameter of rail 1 5/16 inch (33 mm), 2 13/16 inch (71 mm) deep
- wall connection with discreet supports perpendicular to wall and flat roses
- easy installation due to individually mountable fixing plates made of high-quality stainless steel for hanging the support rail
- rose diameter 3 1/8 inch (80 mm), cap 1/2 inch (13 mm)
- includes non-corroding HEWI fixing material
- maximum loading capacity 250 lbs (113 kg)
- made from high-grade synthetic material in the HEWI colors 99 (pure white), 95 (stone gray), 92 (anthracite gray), 90 (jet black), 86 (sand), 84 (umber) and 33 (ruby red)
- meets the requirements of 2010 ADA standards and ICC/ANSI A117.1-2017