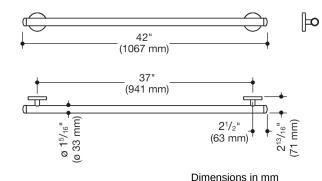

## Properties

Grab bar (USA) from System 800 K

- · straight rail with supports straight to the wall and roses
- for holding onto and as a support
- with corrosion-protected steel core throughout
- length 42 inch (1067 mm), rail diameter of rail 1 5/16 inch (33 mm), 2 13/16 inch (71 mm) deep
- wall connection with discreet supports perpendicular to wall and flat roses
- easy installation due to individually mountable fixing plates made of high-quality stainless steel for hanging the support rail
- rose diameter 3 1/8 inch (80 mm), cap 1/2 inch (13 mm)
- includes non-corroding HEWI fixing material
- maximum loading capacity 250 lbs (113 kg)
- made from high-grade synthetic material in the HEWI colors 99 (pure white), 95 (stone gray), 92 (anthracite gray), 90 (jet black), 86 (sand), 84 (umber) and 33 (ruby red)
- meets the requirements of 2010 ADA standards and ICC/ANSI A117.1-2017